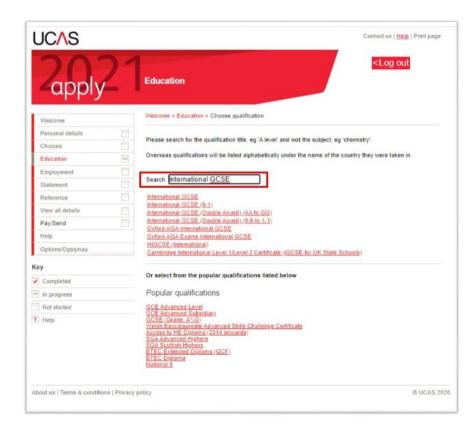

# Cambridge IGCSE First Language English (0990) or Cambridge IGCSE English as a Second Language (0991 or 0993)

Go to the section titled "Education". Click on "add qualifications" as indicated below:

Type "IGCSE" in the "Search" box. This will take you to the section International GCSE