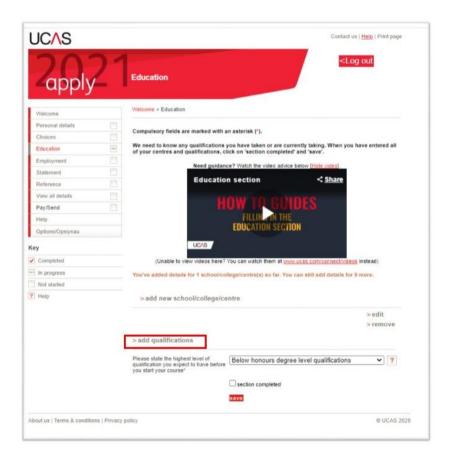

## How to enter the grade for your Cambridge IGCSE English language qualification on your UCAS Application

# Cambridge IGCSE First Language English (0990) or Cambridge IGCSE English as a Second Language (0991 or 0993)

Go to the section titled "Education". Click on "add qualifications" as indicated below:

Type "IGCSE" in the "Search" box. This will take you to the section International GCSE