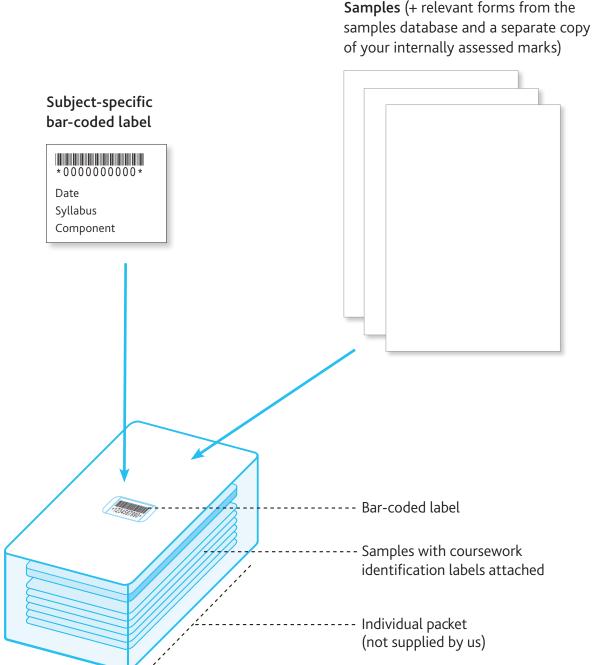

## Packing internally assessed samples

## Important information

- Include anything else as mentioned in the samples database www.cambridgeinternational.org/samples
- Include a copy of your internally assessed marks
- · Do not send your samples without outer packaging
- Despatch your packages following our guidance.