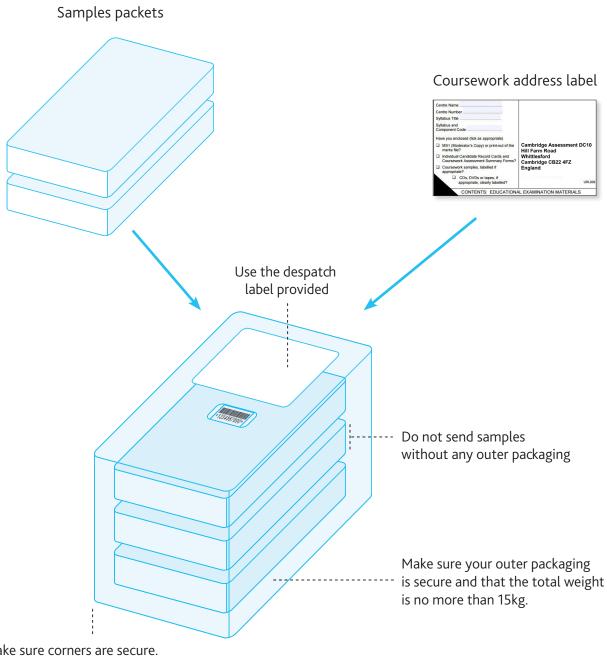

## Despatching internally assessed samples

Make sure corners are secure. Use extra packaging if necessary.

## Important information

- Do not send multiple components for the same syllabus in one package
- Once you have packed your samples contact a reputable courier who provides a tracking number.